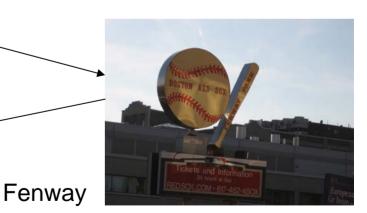

Fenway

Interview 5

Went to Brazil, Where from?

"But don't call, my wife will think I'm cheating again!"

**Boston College** 

Interview 6

NH, What's your favorite thing to do in a thunderstorm?

**Boston Common** 