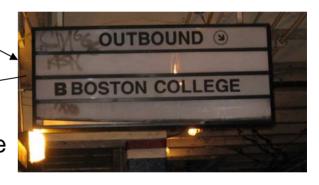

Fenway

Interview 5

Went to Brazil, Where from?

"But don't call, my wife will think I'm cheating again!"

**Boston College** 

Interview 6

NH, What's your favorite thing to do in a thunderstorm?

**Boston Common** 