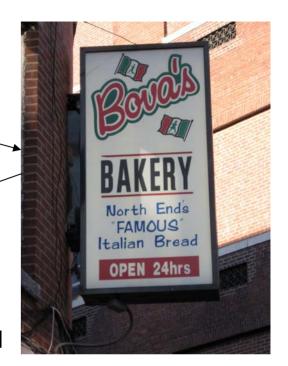

### TRAIL START: Studio

Interview 1
Where are you from?

North End

From NH, Where's your favorite place in NH?

Interview 3

NH liquor store, Who is your favorite Sox player?

Interview 4

Shilling, What's the last vacation you took?