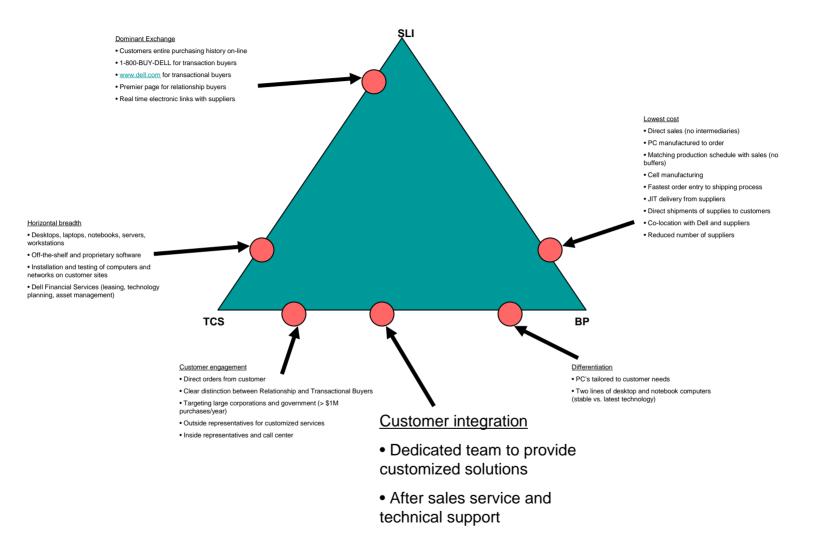

· Inside representatives and call center

Lowest cost · Direct sales (no intermediaries) · PC manufactured to order Matching production schedule with sales (no buffers) Cell manufacturing · Fastest order entry to shipping process • JIT delivery from suppliers · Direct shipments of supplies to customers · Co-location with Dell and suppliers · Reduced number of suppliers TCS BP Customer engagement Differentiation · Direct orders from customer · PC's tailored to customer needs Clear distinction between Relationship and Transactional Buyers Customer integration . Two lines of desktop and notebook computers (stable vs. latest technology) • Targeting large corporations and government (> \$1M · Dedicated team to provide customized solutions purchases/year) · After sales service and technical support · Outside representatives for customized services