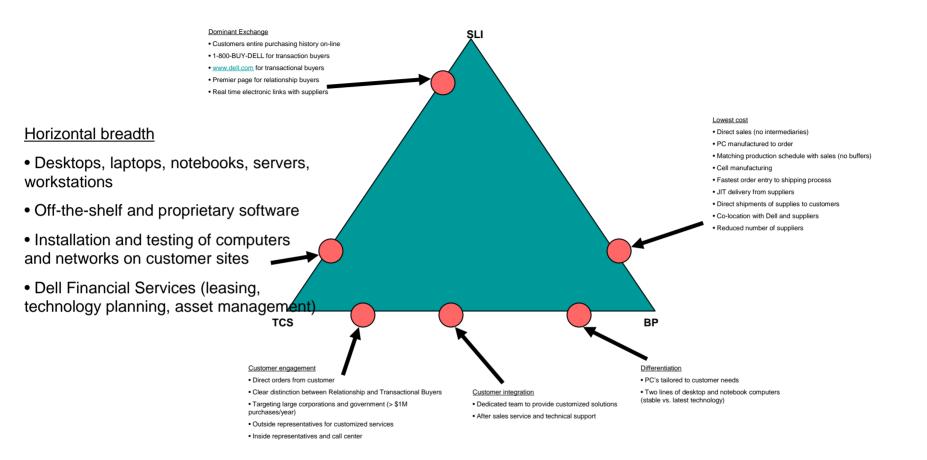

SLI

Dell Financial Services (leasing, technology planning, asset management)

· Installation and testing of computers and networks on customer

Desktops, laptops, notebooks, servers, workstations
Off-the-shelf and proprietary software

Horizontal breadth

sites

- Targeting large corporations and government (> \$1M purchases/year)
- Outside representatives for customized services
- Inside representatives and call center