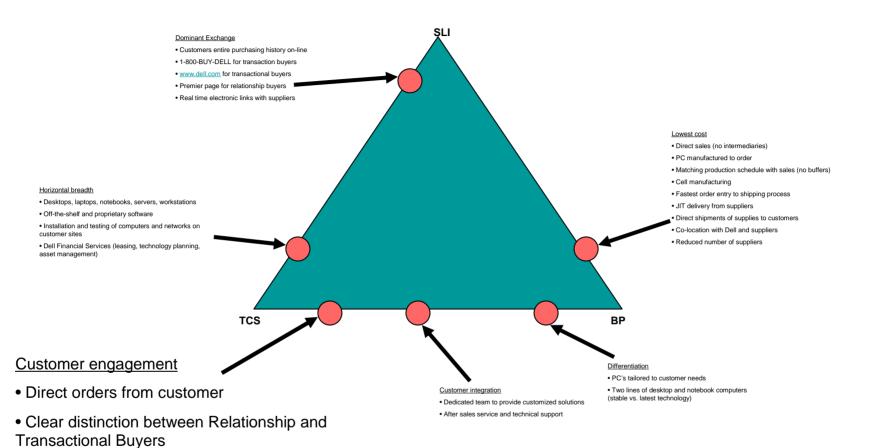

· Inside representatives and call center

Lowest cost · Direct sales (no intermediaries) · PC manufactured to order Matching production schedule with sales (no buffers) Cell manufacturing · Fastest order entry to shipping process • JIT delivery from suppliers · Direct shipments of supplies to customers · Co-location with Dell and suppliers · Reduced number of suppliers TCS BP Customer engagement Differentiation · Direct orders from customer · PC's tailored to customer needs Clear distinction between Relationship and Transactional Buyers Customer integration . Two lines of desktop and notebook computers (stable vs. latest technology) • Targeting large corporations and government (> \$1M · Dedicated team to provide customized solutions purchases/year) · After sales service and technical support · Outside representatives for customized services

· Inside representatives and call center