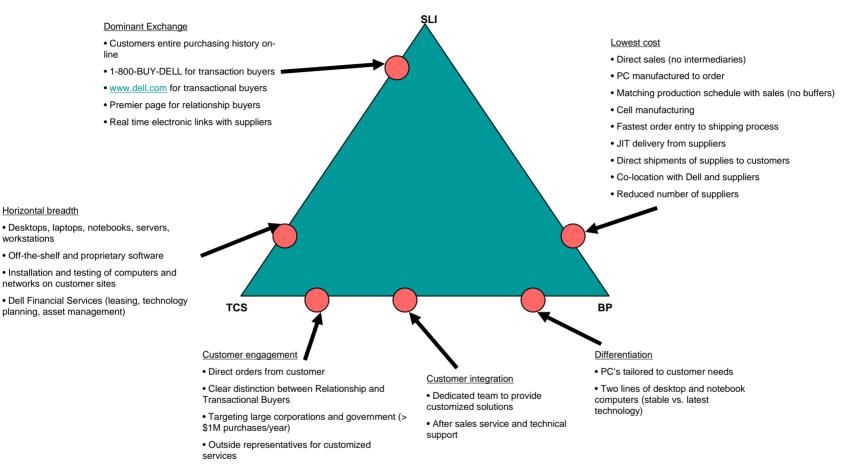

## Dominant Exchange

• Customers entire purchasing history online

- 1-800-BUY-DELL for transaction buyers
- <u>www.dell.com</u> for transactional buyers
- Premier page for relationship buyers
- Real time electronic links with suppliers

SLI

Dell Financial Services (leasing, technology planning, asset management)

· Installation and testing of computers and networks on customer

Desktops, laptops, notebooks, servers, workstations
Off-the-shelf and proprietary software

Horizontal breadth

sites

- Targeting large corporations and government (> \$1M purchases/year)
- Outside representatives for customized services
- Inside representatives and call center

## Lowest cost

- Direct sales (no intermediaries)
- PC manufactured to order
- Matching production schedule with sales (no buffers)
- Cell manufacturing
- Fastest order entry to shipping process
- JIT delivery from suppliers
- Direct shipments of supplies to customers
- Co-location with Dell and suppliers
- Reduced number of suppliers

· Inside representatives and call center

Lowest cost · Direct sales (no intermediaries) · PC manufactured to order Matching production schedule with sales (no buffers) Cell manufacturing · Fastest order entry to shipping process • JIT delivery from suppliers · Direct shipments of supplies to customers · Co-location with Dell and suppliers · Reduced number of suppliers TCS BP Customer engagement Differentiation · Direct orders from customer · PC's tailored to customer needs Clear distinction between Relationship and Transactional Buyers Customer integration . Two lines of desktop and notebook computers (stable vs. latest technology) • Targeting large corporations and government (> \$1M · Dedicated team to provide customized solutions purchases/year) · After sales service and technical support · Outside representatives for customized services